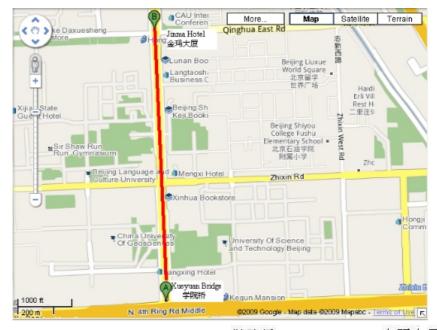

Please get off at the third stop: Xueyuan Bridge (<sup>学院桥</sup>), then take a taxi to Jinma Hotel ( 金码大厦) (about 1.6 km).

Fig. 4 The route from Xueyuan bridge (学院桥) to Jinma Hotel (金码大厦)