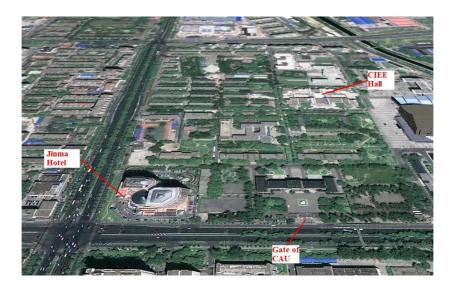

## <u>Venue</u>

<u>PMA09</u> will be hold at the <u>Jinma Hotel</u> which is located nearby the east campus of <u>China Agricultural University</u> (CAU).

Fig. 1 The Jinma Hotel

Fig. 2 The map of east campus of CAU (derived from Google Earth). The tutorials of PMA09 will take place in CIEE Hall.